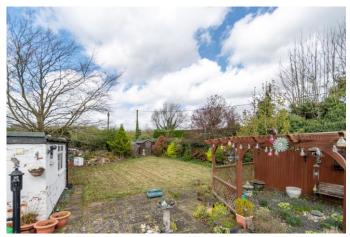

Outside, the rear of the property features a patio area and a wrap-around lawn, beautifully landscaped to enhance the charm of the cottage. Additionally, the front of the property boasts landscaped surroundings.