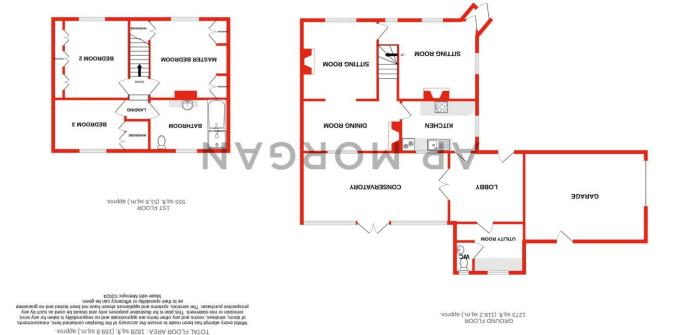

Inside, the downstairs area has undergone extensive extension, comprising a spacious lobby, garage, conservatory, utility room, and WC. The original part of the cottage includes a fitted kitchen, dining room, and two sitting rooms. Upstairs, you'll find three generously sized bedrooms and a large bathroom equipped with a bath and separate shower.

# **Details:**

**Lobby** *11' x 11'8" (3.35m x 3.56m)* 

**Utility Room** 7'9" x 10'9" (max) (2.36m x 3.28m (max))

## WC

Garage 13'11" x 18'10" (4.24m x 5.74m) Conservatory 10'6" x 22'11" (3.2m x 6.99m) Kitchen 8'1" x 11'10" (2.46m x 3.6m) Dining Room 8'4" x 15'5" (2.54m x 4.7m) Sitting Room 12'5" x 11'10" (3.78m x 3.6m) Sitting Room 12'5" x 15'11" (3.78m x 4.85m) Master Bedroom 12'5" x 12'5" (3.78m x 3.78m) Bedroom Two 12'6" x 10'2" (3.8m x 3.1m) Bedroom Three 8'4" x 11'3" (2.54m x 3.43m) Bathroom 8'4" x 12'3" (2.54m x 3.73m)