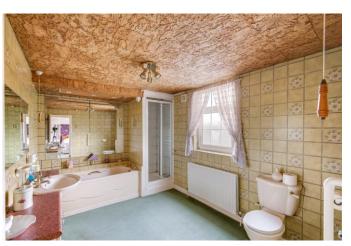

Inside, the downstairs area has undergone extensive extension, comprising a spacious lobby, garage, conservatory, utility room, and WC. The original part of the cottage includes a fitted kitchen, dining room, and two sitting rooms. Upstairs, you'll find three generously sized bedrooms and a large bathroom equipped with a bath and separate shower.

## WC

Garage 13'11" x 18'10" (4.24m x 5.74m) Conservatory 10'6" x 22'11" (3.2m x 6.99m) Kitchen 8'1" x 11'10" (2.46m x 3.6m) Dining Room 8'4" x 15'5" (2.54m x 4.7m) Sitting Room 12'5" x 11'10" (3.78m x 3.6m) Sitting Room 12'5" x 15'11" (3.78m x 4.85m) Master Bedroom 12'5" x 12'5" (3.78m x 3.78m) Bedroom Two 12'6" x 10'2" (3.8m x 3.1m) Bedroom Three 8'4" x 11'3" (2.54m x 3.43m) Bathroom 8'4" x 12'3" (2.54m x 3.73m)