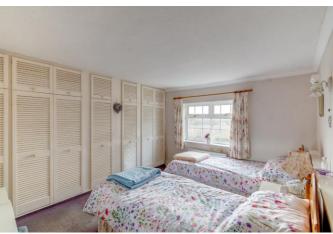

Inside, the downstairs area has undergone extensive extension, comprising a spacious lobby, garage, conservatory, utility room, and WC. The original part of the cottage includes a fitted kitchen, dining room, and two sitting rooms. Upstairs, you'll find three generously sized bedrooms and a large bathroom equipped with a bath and separate shower.