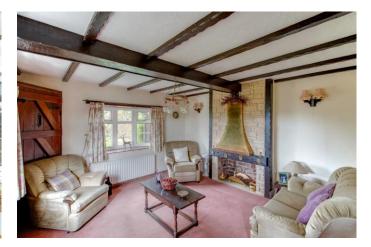

Inside, the downstairs area has undergone extensive extension, comprising a spacious lobby, garage, conservatory, utility room, and WC. The original part of the cottage includes a fitted kitchen, dining room, and two sitting rooms. Upstairs, you'll find three generously sized bedrooms and a large bathroom equipped with a bath and separate shower.