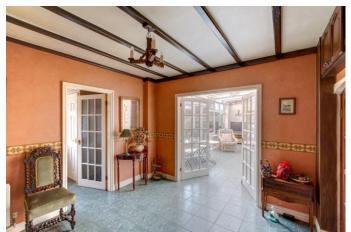

Inside, the downstairs area has undergone extensive extension, comprising a spacious lobby, garage, conservatory, utility room, and WC. The original part of the cottage includes a fitted kitchen, dining room, and two sitting rooms. Upstairs, you'll find three generously sized bedrooms and a large bathroom equipped with a bath and separate shower.