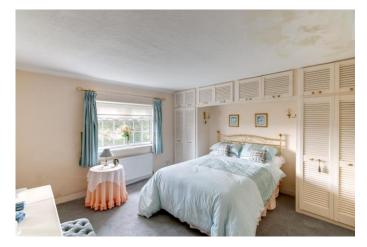

Inside, the downstairs area has undergone extensive extension, comprising a spacious lobby, garage, conservatory, utility room, and WC. The original part of the cottage includes a fitted kitchen, dining room, and two sitting rooms. Upstairs, you'll find three generously sized bedrooms and a large bathroom equipped with a bath and separate shower.

## WC

Garage 13'11" x 18'10" (4.24m x 5.74m) Conservatory 10'6" x 22'11" (3.2m x 6.99m) Kitchen 8'1" x 11'10" (2.46m x 3.6m) Dining Room 8'4" x 15'5" (2.54m x 4.7m) Sitting Room 12'5" x 11'10" (3.78m x 3.6m) Sitting Room 12'5" x 15'11" (3.78m x 4.85m) Master Bedroom 12'5" x 12'5" (3.78m x 3.78m) Bedroom Two 12'6" x 10'2" (3.8m x 3.1m) Bedroom Three 8'4" x 11'3" (2.54m x 3.43m) Bathroom 8'4" x 12'3" (2.54m x 3.73m)