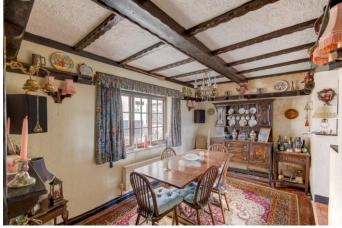

Inside, the downstairs area has undergone extensive extension, comprising a spacious lobby, garage, conservatory, utility room, and WC. The original part of the cottage includes a fitted kitchen, dining room, and two sitting rooms. Upstairs, you'll find three generously sized bedrooms and a large bathroom equipped with a bath and separate shower.