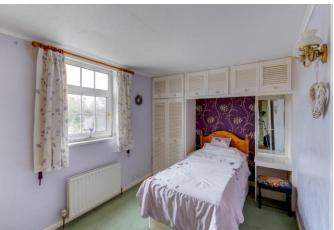

Inside, the downstairs area has undergone extensive extension, comprising a spacious lobby, garage, conservatory, utility room, and WC. The original part of the cottage includes a fitted kitchen, dining room, and two sitting rooms. Upstairs, you'll find three generously sized bedrooms and a large bathroom equipped with a bath and separate shower.

## WC

Garage 13'11" x 18'10" (4.24m x 5.74m) Conservatory 10'6" x 22'11" (3.2m x 6.99m) Kitchen 8'1" x 11'10" (2.46m x 3.6m) Dining Room 8'4" x 15'5" (2.54m x 4.7m) Sitting Room 12'5" x 11'10" (3.78m x 3.6m) Sitting Room 12'5" x 15'11" (3.78m x 4.85m) Master Bedroom 12'5" x 12'5" (3.78m x 3.78m) Bedroom Two 12'6" x 10'2" (3.8m x 3.1m) Bedroom Three 8'4" x 11'3" (2.54m x 3.43m) Bathroom 8'4" x 12'3" (2.54m x 3.73m)