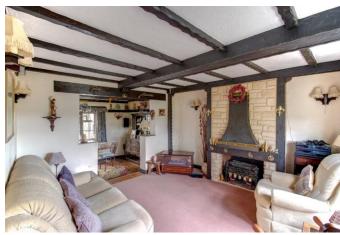

# **Description:**

\*\*\*No onward chain\*\*\*

Presenting this rare opportunity to acquire a three-bedroom cottage believed to date back to the 1700s, boasting stunning original features throughout and nestled amidst the picturesque countryside of Alvechurch.

Inside, the downstairs area has undergone extensive extension, comprising a spacious lobby, garage, conservatory, utility room, and WC. The original part of the cottage includes a fitted kitchen, dining room, and two sitting rooms. Upstairs, you'll find three generously sized bedrooms and a large bathroom equipped with a bath and separate shower.