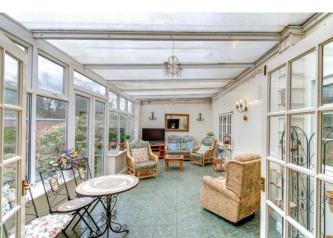

Inside, the downstairs area has undergone extensive extension, comprising a spacious lobby, garage, conservatory, utility room, and WC. The original part of the cottage includes a fitted kitchen, dining room, and two sitting rooms. Upstairs, you'll find three generously sized bedrooms and a large bathroom equipped with a bath and separate shower.