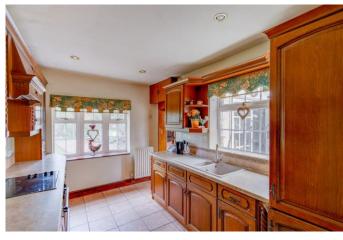

Inside, the downstairs area has undergone extensive extension, comprising a spacious lobby, garage, conservatory, utility room, and WC. The original part of the cottage includes a fitted kitchen, dining room, and two sitting rooms. Upstairs, you'll find three generously sized bedrooms and a large bathroom equipped with a bath and separate shower.